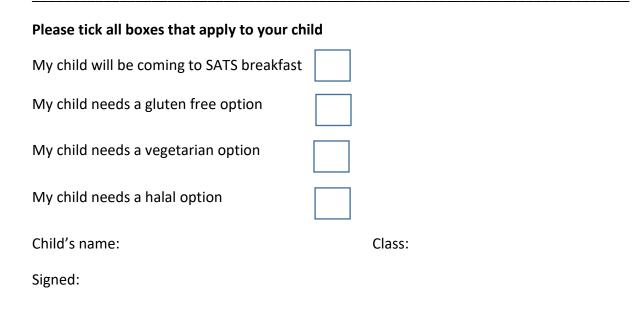

## Year 6 SATs Week Breakfast

Dear Parents/Guardians,

As you know during SATS week, Tuesday 9<sup>th</sup> May- Friday 12<sup>th</sup> May we will be running a breakfast club for all Year 6 pupils. **This will be from 8am every morning that week.** The children will need to come to the main gate to be let in.

We find that the breakfast club with their peers is really beneficial for the children. It helps to relax them and ease any nerves, it means they are here and settled early ready for the tests and if there are any last minute worries, wobbles or questions the teachers can address them. The school pays for the breakfast.

The breakfast will include a choice of bacon rolls, sausage baps, beans on toast and toast. There will be vegetarian, halal and gluten free options available. So that we can cater for the correct numbers of dietary needs, please could you complete and return the slip below. Please ask if you have any questions or concerns about anything related to SATS week.